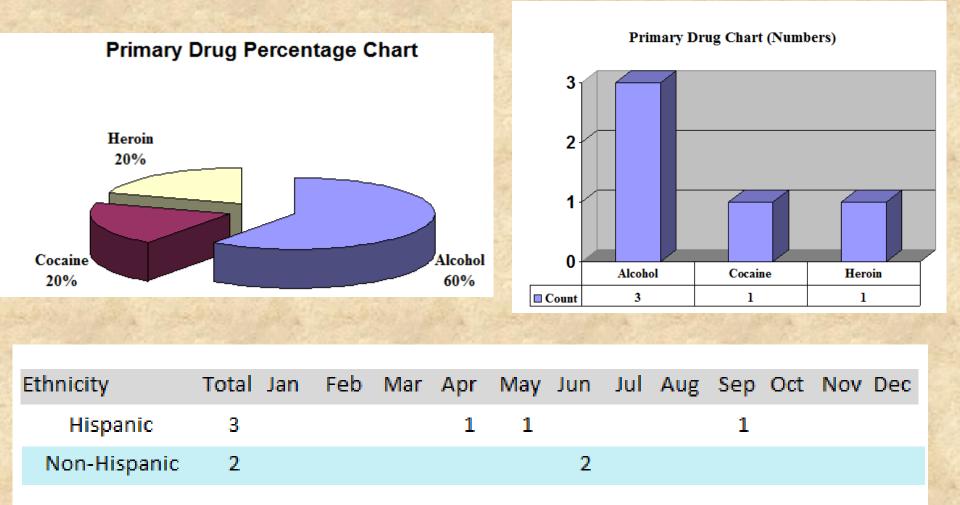

LE, JUAN        | 6/21/1978 | 12/13/2013              | Grad             | Drug Court                | JOSE                  | ] |
|   | I  | OOE, JOHN F            | 7/7/1977  | 6/17/2013               | Terminated       | Drug Court                | JOSE                  |   |
|   | P  | PEREZ, ROSITA C        | 7/4/1989  | 7/11/2013               | Terminated       | Drug Court                | JOSE                  |   |
|   |    | MITH, MARIA R          | 8/5/1965  | 7/11/2013               | Detained         | Mental Health Cour        | Bridget               |   |
| 1 | *, |                        |           |                         |                  |                           |                       | ] |





#### Ability to Display Visual or Organized Representation of Data



#### Ability to Create New Fields As Needed

| 🗄 menu 😑 Statistics I |             |                  |
|-----------------------|-------------|------------------|
| Field Name            | e Data Type | Description      |
| 200%Poverty           | Currency    |                  |
| Abused                | Text        |                  |
| Abused_Sexually       | Yes/No      |                  |
| Abused Mentally       | Yes/No      |                  |
| Abused_Physically     | Yes/No      |                  |
| Active in Counselin   | ng Yes/No   |                  |
| Active in School      | Text        |                  |
| Address               | Text        |                  |
| Age                   | Number      |                  |
| Age_Classification    | Text        |